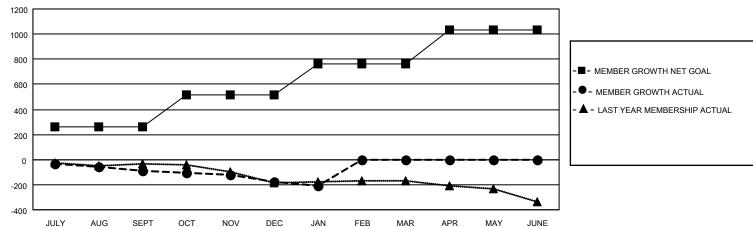

## GAT MONTHLY MEMBERSHIP PROGRESS REPORT

IDENSI IIF FINOGINESS INEFOR

Multiple District 22

**LOCATION: MARYLAND** 

Results as of: 1/31/2021

| Clubs                 |               |           |               | Members               |                         |                         |                                                    |  |  |
|-----------------------|---------------|-----------|---------------|-----------------------|-------------------------|-------------------------|----------------------------------------------------|--|--|
| RESULTS FOR 2020-2021 |               |           |               | RESULTS FOR 2020-2021 |                         |                         |                                                    |  |  |
| QUARTER               | NEW CLUB GOAL | NEW CLUBS | DROPPED CLUBS | QUARTER ME            | MBER GROWTH NET<br>GOAL | MEMBER GROWTH<br>ACTUAL | DROPPED<br>MEMBERS ACTUAL<br>(including transfers) |  |  |
| JULY/AUG/SEPT         | 3             | 0         | 1             | JULY/AUG/SEPT         | 262                     | 91                      | 164                                                |  |  |
| OCT/NOV/DEC           | 2             | 0         | 1             | OCT/NOV/DEC           | 252                     | 97                      | 172                                                |  |  |
| JAN/FEB/MAR           | 4             | 0         | 0             | JAN/FEB/MAR           | 252                     | 23                      | 47                                                 |  |  |
| APR/MAY/JUNE          | 3             | 0         | 0             | APR/MAY/JUNE          | 267                     | 0                       | 0                                                  |  |  |