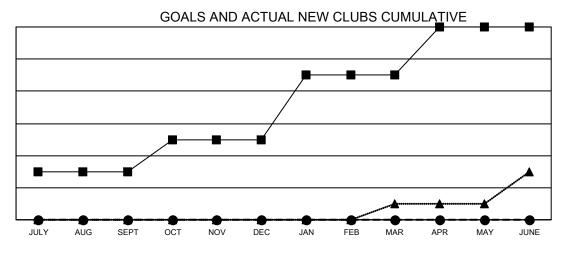

## GAT MONTHLY MEMBERSHIP PROGRESS REPORT

IDENSI IIF FINOGINESS INEFOR

Multiple District 22

**LOCATION: MARYLAND** 

Results as of: 1/31/2021

| Clubs                 |               |           |               | Members               |                         |                         |                                                    |  |  |
|-----------------------|---------------|-----------|---------------|-----------------------|-------------------------|-------------------------|----------------------------------------------------|--|--|
| RESULTS FOR 2020-2021 |               |           |               | RESULTS FOR 2020-2021 |                         |                         |                                                    |  |  |
| QUARTER               | NEW CLUB GOAL | NEW CLUBS | DROPPED CLUBS | QUARTER ME            | MBER GROWTH NET<br>GOAL | MEMBER GROWTH<br>ACTUAL | DROPPED<br>MEMBERS ACTUAL<br>(including transfers) |  |  |
| JULY/AUG/SEPT         | 3             | 0         | 1             | JULY/AUG/SEPT         | 262                     | 91                      | 164                                                |  |  |
| OCT/NOV/DEC           | 2             | 0         | 1             | OCT/NOV/DEC           | 252                     | 97                      | 172                                                |  |  |
| JAN/FEB/MAR           | 4             | 0         | 0             | JAN/FEB/MAR           | 252                     | 23                      | 47                                                 |  |  |
| APR/MAY/JUNE          | 3             | 0         | 0             | APR/MAY/JUNE          | 267                     | 0                       | 0                                                  |  |  |

- CURRENT YEAR GOALS FOR NEW CLUBS

- CURRENT YEAR ACTUAL NEW CLUBS

- ▲ - LAST YEAR ACTUAL NEW CLUBS